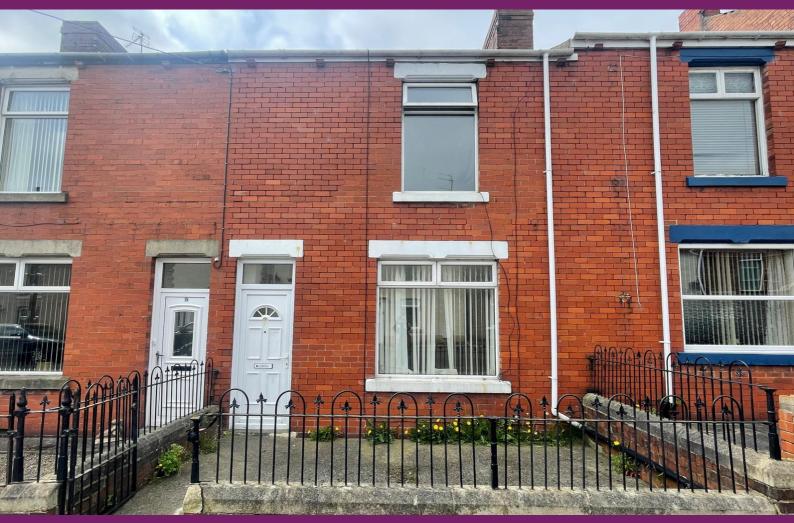

## Prospect Terrace Crook, DL15 0DT

## **Monthly Rental Of £475**

- Two Bedroom Terrace
- Deceptively Spacious
- UPVC Double Glazed

- Gas Centrally Heated
- Rear Yard
- Viewing Recommended

These details are for guidance only and complete accuracy cannot be guaranteed. If there is at any point, which is of importance, verification should be obtained. They do not constitute a contract or part of a contract. All measurements are approximate. No guarantee can be given with regard to planning permissions or fitness for purpose. No apparatus, equipment, fixture or fitting has been tested. Items shown in photographs are NOT necessarily included. Interested Parties are advised to check availability and make an appointment to view before travelling to see a property.

FJ Estates are delighted to offer for rent this two bedroomed terrace property with UPVC double glazing and gas central heating. In brief the property comprises of Entrance Reception Vestibule, Lounge, Dining Room and Kitchen. To the first floor there are two good sized bedrooms and a bathroom/wc. Eternally there is an enclosed rear yard. This property must be viewed.